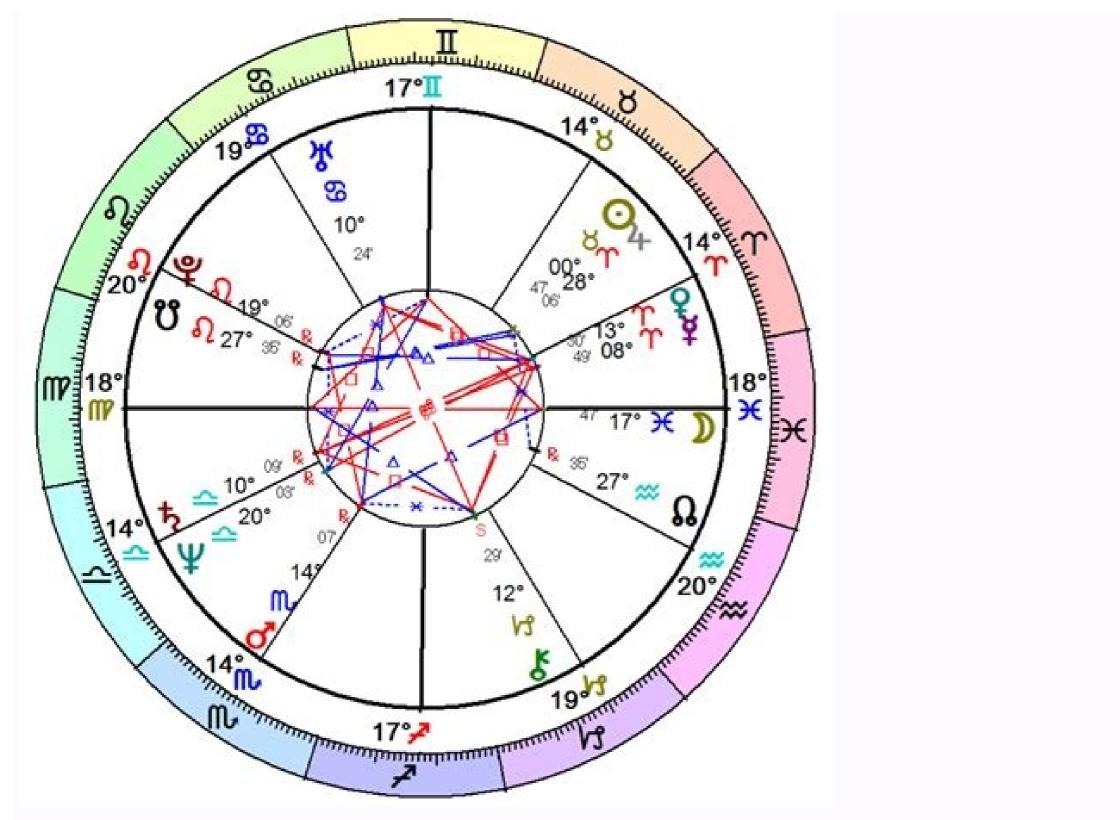

## Baby birth chart calculator. Baby birth chart astrology. Baby birth chart gift. Baby birth chart weight.

Etsy is no longer supporting older versions of your web browser in order to ensure that user data remains secure. Please update to the latest version. Find something memorable, join a community doing good. They say human beings don't come with an instruction manual. We beg to differ! Your astrology chart holds the key to your personality and path. What is an astrology birth chart? An astrology birth chart—is a map of where all the planets were in their journey around the Sun (from our vantage point on earth) at the exact moment you were born. An astrology chart reading can reveal your strengths and weaknesses, your opportunities for soul growth, the best timing for your most important moves. Calculating your astrology birth chart To calculate your astrology birth chart, you'll need your time, date and place of birth. Some people don't know their birth time. If you can't find it on your birth certificate, you can try contacting the Vital Records office in your state or area of birth. And if that still doesn't work, make as close of an estimate as you can or enter 12:00 noon. Without a birth time, you won't be able to accurately learn your rising sign, or ascendant. Nor will you correctly know which houses the planets in your chart fall in. But there is still a LOT of data you can glean by entering your date and location of birth—so don't let that stop you from checking out your astrology natal chart. VIDEO: Learn to Read Your Astrology Birth Chart with The AstroTwins Download supplemental PDFs mentioned in the video: What can an astrology birth chart? Astrology birth chart? understanding your own "blind spots" and using that knowledge for personal growth and self-improvement. You can learn which talents to develop and where you may have weak spots to develop. What an astrologer looks for in a birth chart: What zodiac sign and which of the 12 houses each planet in the chart is inVenus, Mars and the moon's zodiac sign and house for loveSaturn for where you may need to work harder, Jupiter for where you could be luckyThe "aspects" or angles formed between any two planets in one sign), which creates a heavy concentration of one specific energy for the personThe balance of elements (planets in fire, earth, air and water signs) in the chart The balance of gualities in the chart (planets in cardinal, mutable or fixed signs) The pattern formed by the planets (there are 7 classical chart "shapes") An astrologer will add up the elements and gualities and "score" the chart. If there's a lack of one trait or a predominance of another, they'll advise the client on how to practically bring more equilibrium into their lives. We call this Astro-Avurveda, because it's the art of balancing your chart! The power of transits in your astrology birth chart There are two times when it's especially fruitful to look over your astrology chart: at the beginning of every year and on your birthday. For the new year, we'd suggest doing what's called a transit chart (also called a "natal plus transits" chart). This may require the guidance of a professional astrologer because the interpretation work can get complex! In this case, you start with your own natal (birth) chart, and compare it to the transiting (moving) planets, i.e., the current positions of the planets in the sky. In the example below, the inner wheel (with blue planetary symbols) is our birth chart—which is a fixed map that never changes. The orange planetary symbols in the outer wheel represent the transiting (orange) planet makes contact with one of the natal (blue) planets, it activates specific energy, one that can be either opportune or challenging. Knowing this allows you to plan ahead. In this example at what would be 9:00 pm on a clock, a trained astrologer would see that transiting Saturn (which rules leadership and authority) was making contact with the natal chart's ascendant/rising sign, something that only occurs every 29 years. Advice would be given accordingly—in this case, to get very serious about personal goals, since Saturn is moving through the chart's first house of self. (Like we said—this can take years of practice or a trained astrological eye to interpret, but the foresight can be a game-changer!) Another way to use transit charts Transit charts aren't only for New Year's Day, though. You can plug in any date, past or future, and run a transit chart to see if the skies are clear. Transit charts are also great for historical perspective: You can look back at important moments in your life—new love, relocations, deaths, breakups, career coups, job losses. Do a chart (or an estimated one) to see what was happening in the stars then. Example of a natal plus transit chart (via Astro-Seek) What other kinds of astrology birth charts are there? Solar Return Charts Also known as your "birthday chart," the solar return chart gives you a one-year chart that lasts from your celebrations with the stars for best results! Watch a simple video tutorial on solar return charts here > Compatibility Astrology Charts In addition to the astrology birth chart, you can do an astrology compatibility chart to see how you'll get along with other people. You can cast two types of compatibility charts. A synastry chart compares and contrasts the planets in your chart and the other person's. A composite chart averages out your two charts using a "midpoint method." It creates a single, blended chart that reveals the essence of your relationship as if it was its own entity or a third "person" (which in many ways is true!). Try a compatibility astrology chart here > Astrology Charts for Planning Events You can do charts for people and also for events. Just put in the time, date and location of the event in question and you can cast an astrology chart for it. For example, if you're planning a party or a big pitch meeting, you can enter the time, date and location to see how the stars align. Want to know what's happening right now? Do today's astrology chart by simply entering today's date instead of your birth details. Wondering what the year ahead holds? Check out an annual forecast chart that maps out the next 12 months. What about Vedic astrology charts? The Western astrology chart is depicted as a wheel divided into 12 different segments, or houses. It dates back to You can do a Vedic astrology chart (or Jyotish astrology chart) or a Chinese astrology chart, which will calculate the data differently. How long have these types of astrology system, which dates back thousands of years. Humans have tracked the movement of the heavens since civilization dawned. As far back as 6000 B.C. the Sumerians noted the journeys of planets and stars. Around 3300 B.C. the Babylonians (also known as the Chaldeans) began expanding upon what the Sumerians started, developing the first astrological system over thousands of years. They created the zodiac wheel that we use today (with planets and houses) around 700 B.C. The oldest known horoscope chart is believed to date to 409 B.C. Do a free astrology chart on Astrostyle! Create your free astrology birth chart If you're anything like me, you haven't memorized the planetary bodies and what they correspond to, so I came up with this FREE Birth Chart Worksheet to keep handy. Not sure how to read your birth chart? First you need a Birth Chart Calculator. Here's one that we like: Astrology is a fascinating science. It uses birth charts to identify how the planets in our solar system affect human characteristics and tendencies. But learning how to read a chart can be tough at first. Here's a brief guide to getting started. Core Essence of the Chart The first points you want to identify are the sun, moon and rising signs. These are the primary drivers of the individual. The sun sign describes your will, individuality, ego, and natural talents. It will reveal why some things in life are so easy for you, as well as your default tendencies. It shows how you express yourself and from where your creative inspiration comes. Your moon sign describes your emotional nature and how it drives you. Think of it as a reigning emotional need you have to fulfill to feel safe or comfortable in any situation. Knowing your moon sign helps you gain control over your emotions. The ascendant, or rising sign, describes your physical body. You may have heard of the rising sign being described as the "mask" we all wear, and to a point that's true. But going deeper, it's the way you act and the mission or role in life you choose because you feel that's the best way to take on life's challenges. Assimilate these three points to get an understanding of your core essence. The sun says who you are, the moon explains how you feel, and the ascendant reveals how you act. Interpreting the Other Planets After figuring out the puzzle of these three planets, it's also important to know how the other planets in your chart are affecting you. We're not looking at aspects just yet; first we just want to get an idea of what each planets in your chart are affecting you. We're not looking at aspects just yet; first we just want to get an idea of what each planets in your chart are affecting you. For example, let's sav you were born while Mars was marching through Aries. You can use the keywords of Aries and Mars to fill in the template below: With my Mars in Aries, my sense of aggression, passion, and drive (Mars keywords) act impulsively, selfishly, and quickly (Aries keywords). Another example: With my Venus in Aries, my sense of aggression, passion, and drive (Mars keywords) act impulsively, selfishly, and quickly (Aries keywords). beauty, relating, and pleasures (Venus keywords) act impulsively, selfishly, and quickly (Aries keywords). This simple template allows you to get a quick understanding of how their energies mix. You can easily see why Mars is the ruler of Aries whereas Venus doesn't do too well! Now do this for every planet in your chart, Delineating the Angles We move on to the houses, which describe life experience. Depending on which houses your planets are located, you experience their energies in differently in the second house than in the tenth. The angles in particular are important because they highlight forceful life experiences that motivate us to action. They are the cusps of the first house (ascendant), fourth house (nadir), seventh house (descendant), and tenth house (midheaven). When planets are found conjunct or in the first house affect your physical body, appearance and sense of identity. Fourth House (Nadir) - Planets here affect experiences of the home, mother, real estate, and personal emotions. Seventh House (Descendant) - With planets in the seventh, your personal relationships, close friendships, business partners, and dealings with the general public are affected. Tenth House (Midheaven) - Planets at the midheaven or in the tenth house affect your sense of ambition, work ethic, career, and the experience of the father. The angles detail core life patterns of development. Understanding your perceptions of self, others, family and vocation. After looking at these power houses, Examine how your planets affect the rest of your houses. Synthesis The aspects show how the planets are interacting with each other, but can be tough to learn at first. Most important is knowing what each placement means, integrating its effect with the plethora of other meanings takes a ton of practice. Synthesis is a higher order skill that requires intuition and imagination. Sometimes you have to take a risk of being wrong! In due time, you'll have more confidence and will be able to blend meanings together with ease. Anyway, that's a bit to get you started. Don't forget to download your FREE Birth Chart Worksheet below.